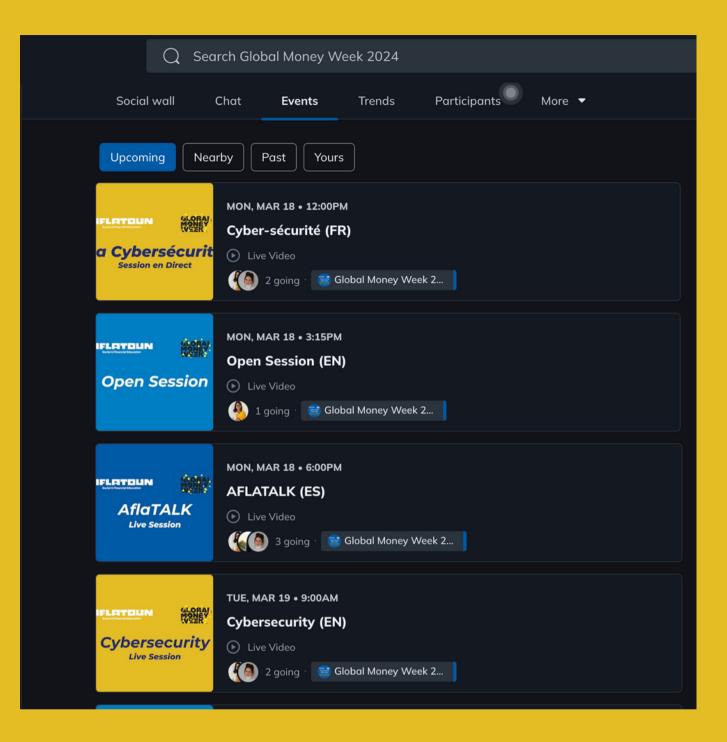

**WELCOME** to the Aflatoun Global Money Week space where you will be able to access various resources throughout the week.

Remember to explore the various features present, especially:

- The **SOCIAL WALL** that will include various posts
- The **CHAT** section where you can share your thoughts
- The **EVENTS** section which will allow you to **JOIN** various **LIVE** sessions and even add them to your calendar beforehand among other options