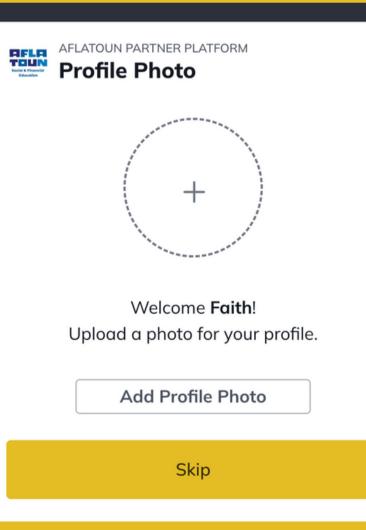

2. Next, you are prompted to add an optional profile photo. If you would like to, click on the plus button to do so, otherwise skip this step.

 Create an account by filling in your details correctly. Your FIRST and LAST name are required as well as your EMAIL address. Lastly, use a good and strong PASSWORD that you can easily recall.