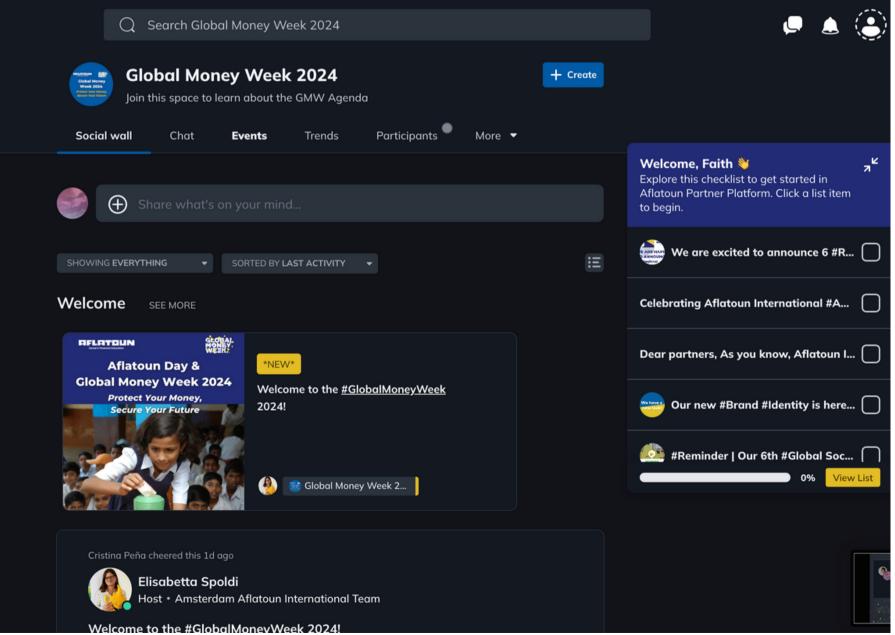

**WELCOME** to the Aflatoun Global Money Week space where you will be able to access various resources throughout the week.

Remember to explore the various features present, especially:

- The **SOCIAL WALL** that will include various posts
- The **CHAT** section where you can share your thoughts
- The **EVENTS** section which will allow you to **JOIN** various **LIVE** sessions and even add them to your calendar beforehand among other options